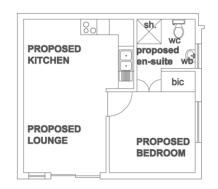

#### FOREST WATERS LIFESTYLE VILLAGE APARTMENTS

|                  | PICAL LAYOUT TYPE A |
|------------------|---------------------|
|                  | SQN                 |
| Floor Area       | 40.04               |
| One Covered Park | ing Bay             |