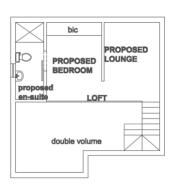

#### FOREST WATERS LIFESTYLE VILLAGE APARTMENTS

| sh.                            | bic      | bic                 |
|--------------------------------|----------|---------------------|
| Wc<br>Wb<br>propose<br>bathroo | PROPOSED | PROPOSED<br>BEDROOM |
| 1001                           |          |                     |

|                       | <b>OPTION 4</b> |
|-----------------------|-----------------|
| TYPICAL LAYOUT TYPE B | WITH LOFT       |
| AND SECOND            | BATHROOM        |
|                       | SQM             |
| Floor Area            | 44.9            |
| Loft                  | 23.6            |
|                       | 68.5            |
|                       |                 |

| 1 Covered Parking Bay |      |
|-----------------------|------|
| TOTAL Estimated Size  | 68.5 |

**BLOCK W, UNIT 379, TYPE B** 