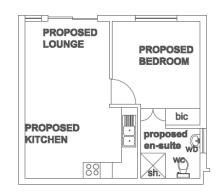

**BLOCK W, UNIT 360, TYPE A** 

#### R749,000

#### FOREST WATERS LIFESTYLE VILLAGE APARTMENTS

|                  | PICAL LAYOUT TYPE A |
|------------------|---------------------|
|                  | SQN                 |
| Floor Area       | 40.04               |
| One Covered Park | ing Bay             |