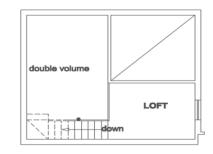

**BLOCK W, UNIT 375, TYPE A** 

#### R819,000

#### FOREST WATERS LIFESTYLE VILLAGE APARTMENTS

| <b>OPTION 2</b>      |
|----------------------|
| OUT TYPE A WITH LOFT |
| SQM                  |
| 40.02                |

| loor Area | 40.02 |
|-----------|-------|
| oft       | 8.4   |
|           | 48.42 |

| 1 Covered Parking Bay |       |
|-----------------------|-------|
| TOTAL Estimated Size  | 48.42 |