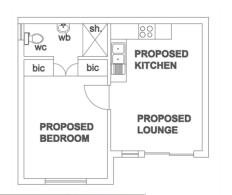

# BLOCK W, UNIT 378, TYPE B

### R1 165,000

#### FOREST WATERS LIFESTYLE VILLAGE APARTMENTS

| sh.                            | bic      | bic                 |
|--------------------------------|----------|---------------------|
| Wc<br>Wb<br>propose<br>bathroo | PROPOSED | PROPOSED<br>BEDROOM |
| 1001                           |          |                     |