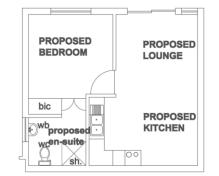

# BLOCK W, UNIT 378, TYPE B

### R1 165,000

#### FOREST WATERS LIFESTYLE VILLAGE APARTMENTS

| sh.                            | bic      | bic                 |
|--------------------------------|----------|---------------------|
| Wc<br>Wb<br>propose<br>bathroo | PROPOSED | PROPOSED<br>BEDROOM |
| 1001                           |          |                     |