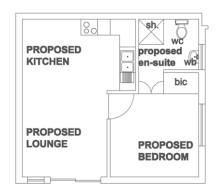

# BLOCK W, UNIT 378, TYPE B

### R1 165,000

#### FOREST WATERS LIFESTYLE VILLAGE APARTMENTS

| sh.                            | bic      | bic                 |
|--------------------------------|----------|---------------------|
| Wc<br>Wb<br>propose<br>bathroo | PROPOSED | PROPOSED<br>BEDROOM |
| 1001                           |          |                     |

|                       | <b>OPTION 4</b> |
|-----------------------|-----------------|
| TYPICAL LAYOUT TYPE B | WITH LOFT       |
| AND SECOND            | BATHROOM        |
|                       | SQM             |
| Floor Area            | 44.9            |
| Loft                  | 23.6            |
|                       | 68.5            |
|                       |                 |

| 1 Covered Parking Bay |      |
|-----------------------|------|
| TOTAL Estimated Size  | 68.5 |

**BLOCK W, UNIT 379, TYPE B** 