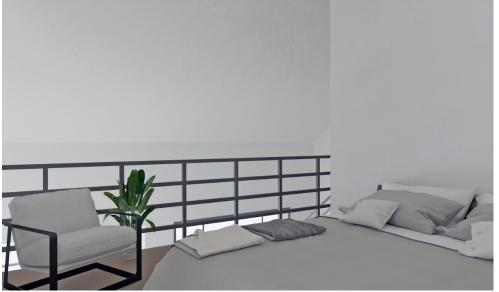

#### **BLOCK V, UNIT 376, TYPE A**

### R819,000

FOREST WATERS LIFESTYLE VILLAGE APARTMENTS

**3D UNIT LAYOUT** 

|                     | <b>OPTION 2</b> |
|---------------------|-----------------|
| TYPICAL LAYOUT TYPE | WITH LOFT       |
|                     | SQM             |
| Floor Area          | 40.02           |
| Loft                | 8.4             |
|                     | 48.42           |

ALL 3D RENDERS ARE INDICATIVE ONLY AND ARE SUBJECT TO VARIATION

1 Covered Parking Bay
TOTAL Estimated Size

**BLOCK W, UNIT 377, TYPE C** 