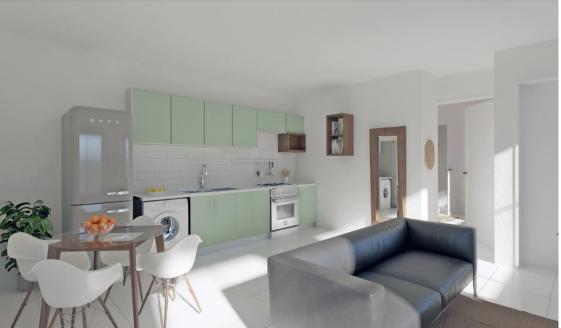

#### FOREST WATERS LIFESTYLE VILLAGE APARTMENTS

|                  | PICAL LAYOUT TYPE A |
|------------------|---------------------|
|                  | SQN                 |
| Floor Area       | 40.04               |
| One Covered Park | ing Bay             |

### **3D UNIT LAYOUT**

ALL 3D RENDERS ARE INDICATIVE ONLY AND ARE SUBJECT TO VARIATION

|            | <b>OPTION 1</b>       |
|------------|-----------------------|
|            | TYPICAL LAYOUT TYPE A |
|            | SQM                   |
| Floor Area | 36,0                  |
|            | 36,0                  |

1 Covered Parking Bay
TOTAL Estimated Size 36,0