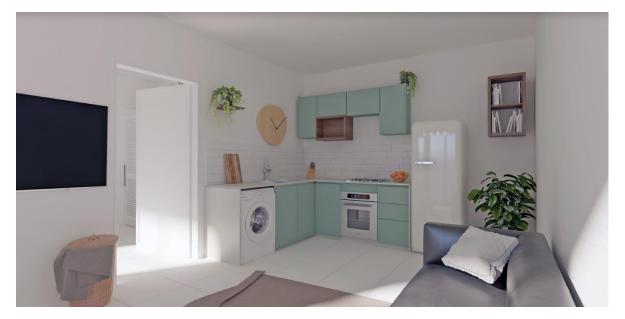

**BLOCK W, UNIT 361, TYPE A** 

R699,000

FOREST WATERS LIFESTYLE VILLAGE APARTMENTS

**3D UNIT LAYOUT** 

|                    |             | OPTION 1   |
|--------------------|-------------|------------|
|                    | TYPICAL LAY | OUT TYPE A |
|                    |             | SQM        |
| Floor Area         |             | 40.04      |
| NUMBER OF STREET   | Parking Bay |            |
| <b>TOTAL Estir</b> | nated Size  | 40.04      |