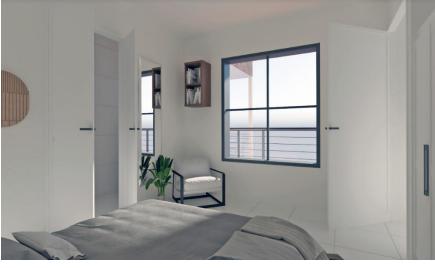

#### FOREST WATERS LIFESTYLE VILLAGE APARTMENTS

| <b>OPTION 2</b>      |
|----------------------|
| OUT TYPE A WITH LOFT |
| SQM                  |
| 40.02                |

| loor Area | 40.02 |
|-----------|-------|
| oft       | 8.4   |
|           | 48.42 |

| 1 Covered Parking Bay |       |
|-----------------------|-------|
| TOTAL Estimated Size  | 48.42 |

### R819,000

FOREST WATERS LIFESTYLE VILLAGE APARTMENTS

**3D UNIT LAYOUT** 

|                     | <b>OPTION 2</b> |
|---------------------|-----------------|
| TYPICAL LAYOUT TYPE | WITH LOFT       |
|                     | SQM             |
| Floor Area          | 40.02           |
| Loft                | 8.4             |
|                     | 48.42           |

ALL 3D RENDERS ARE INDICATIVE ONLY AND ARE SUBJECT TO VARIATION

1 Covered Parking Bay
TOTAL Estimated Size

**BLOCK W, UNIT 377, TYPE C** 