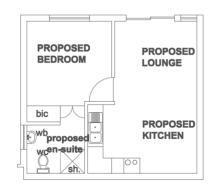

#### FOREST WATERS LIFESTYLE VILLAGE APARTMENTS

| sh.                            | bic      | bic                 |
|--------------------------------|----------|---------------------|
| Wc<br>Wb<br>propose<br>bathroo | PROPOSED | PROPOSED<br>BEDROOM |
| 1001                           |          |                     |