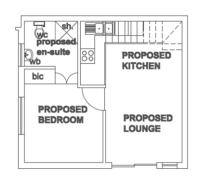

#### FOREST WATERS LIFESTYLE VILLAGE APARTMENTS

| sh.                            | bic      | bic                 |
|--------------------------------|----------|---------------------|
| Wc<br>Wb<br>propose<br>bathroo | PROPOSED | PROPOSED<br>BEDROOM |
| 1001                           |          |                     |