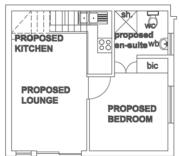

# BLOCK W, UNIT 378, TYPE B

### R1 165,000

#### FOREST WATERS LIFESTYLE VILLAGE APARTMENTS

| sh.                            | bic      | bic                 |
|--------------------------------|----------|---------------------|
| Wc<br>Wb<br>propose<br>bathroo | PROPOSED | PROPOSED<br>BEDROOM |
| 1001                           |          |                     |

|                       | <b>OPTION 4</b> |
|-----------------------|-----------------|
| TYPICAL LAYOUT TYPE B | WITH LOFT       |
| AND SECOND            | BATHROOM        |
|                       | SQM             |
| Floor Area            | 44.9            |
| Loft                  | 23.6            |
|                       | 68.5            |
|                       |                 |

| 1 Covered Parking Bay |      |
|-----------------------|------|
| TOTAL Estimated Size  | 68.5 |

**BLOCK W, UNIT 379, TYPE B** 