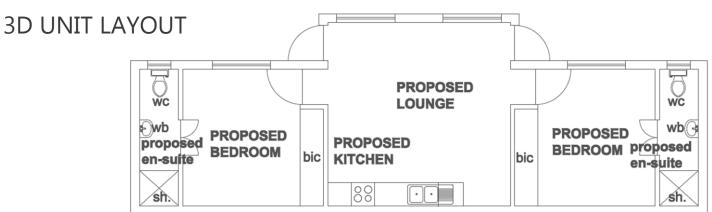

### **3D UNIT LAYOUT**

ALL 3D RENDERS ARE INDICATIVE ONLY AND ARE SUBJECT TO VARIATION

|            | <b>OPTION 1</b>       |
|------------|-----------------------|
|            | TYPICAL LAYOUT TYPE A |
|            | SQM                   |
| Floor Area | 36,0                  |
|            | 36,0                  |