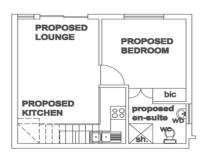

# BLOCK W, UNIT 378, TYPE B

### R1 165,000

#### FOREST WATERS LIFESTYLE VILLAGE APARTMENTS

| sh.                            | bic      | bic                 |
|--------------------------------|----------|---------------------|
| Wc<br>Wb<br>propose<br>bathroo | PROPOSED | PROPOSED<br>BEDROOM |
| 1001                           |          |                     |

|                       | <b>OPTION 4</b> |
|-----------------------|-----------------|
| TYPICAL LAYOUT TYPE B | WITH LOFT       |
| AND SECOND            | BATHROOM        |
|                       | SQM             |
| Floor Area            | 44.9            |
| Loft                  | 23.6            |
|                       | 68.5            |
|                       |                 |

| 1 Covered Parking Bay |      |
|-----------------------|------|
| TOTAL Estimated Size  | 68.5 |

**BLOCK W, UNIT 379, TYPE B** 