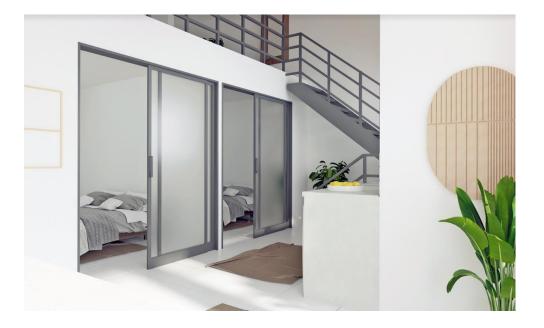

#### FOREST WATERS LIFESTYLE VILLAGE APARTMENTS

| <b>OPTION 2</b>      |
|----------------------|
| OUT TYPE A WITH LOFT |
| SQM                  |
| 40.02                |

| loor Area | 40.02 |
|-----------|-------|
| oft       | 8.4   |
|           | 48.42 |

| 1 Covered Parking Bay |       |
|-----------------------|-------|
| TOTAL Estimated Size  | 48.42 |

### R819,000

FOREST WATERS LIFESTYLE VILLAGE APARTMENTS

**3D UNIT LAYOUT** 

|                     | <b>OPTION 2</b> |
|---------------------|-----------------|
| TYPICAL LAYOUT TYPE | WITH LOFT       |
|                     | SQM             |
| Floor Area          | 40.02           |
| Loft                | 8.4             |
|                     | 48.42           |

ALL 3D RENDERS ARE INDICATIVE ONLY AND ARE SUBJECT TO VARIATION

1 Covered Parking Bay
TOTAL Estimated Size

**BLOCK W, UNIT 377, TYPE C** 