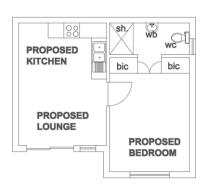

#### FOREST WATERS LIFESTYLE VILLAGE APARTMENTS

|                  | PICAL LAYOUT TYPE A |
|------------------|---------------------|
|                  | SQN                 |
| Floor Area       | 40.04               |
| One Covered Park | ing Bay             |