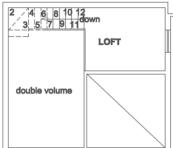

**BLOCK W, UNIT 375, TYPE A** 

#### R819,000

#### FOREST WATERS LIFESTYLE VILLAGE APARTMENTS

| <b>OPTION 2</b>      |
|----------------------|
| OUT TYPE A WITH LOFT |
| SQM                  |
| 40.02                |

| loor Area | 40.02 |
|-----------|-------|
| oft       | 8.4   |
|           | 48.42 |

| 1 Covered Parking Bay |       |
|-----------------------|-------|
| TOTAL Estimated Size  | 48.42 |