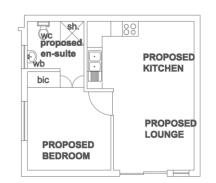

# BLOCK W, UNIT 378, TYPE B

### R1 165,000

#### FOREST WATERS LIFESTYLE VILLAGE APARTMENTS

| sh.                            | bic      | bic                 |
|--------------------------------|----------|---------------------|
| Wc<br>Wb<br>propose<br>bathroo | PROPOSED | PROPOSED<br>BEDROOM |
| 1001                           |          |                     |