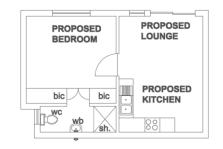

# BLOCK W, UNIT 378, TYPE B

### R1 165,000

#### FOREST WATERS LIFESTYLE VILLAGE APARTMENTS

| sh.                            | bic      | bic                 |
|--------------------------------|----------|---------------------|
| Wc<br>Wb<br>propose<br>bathroo | PROPOSED | PROPOSED<br>BEDROOM |
| 1001                           |          |                     |