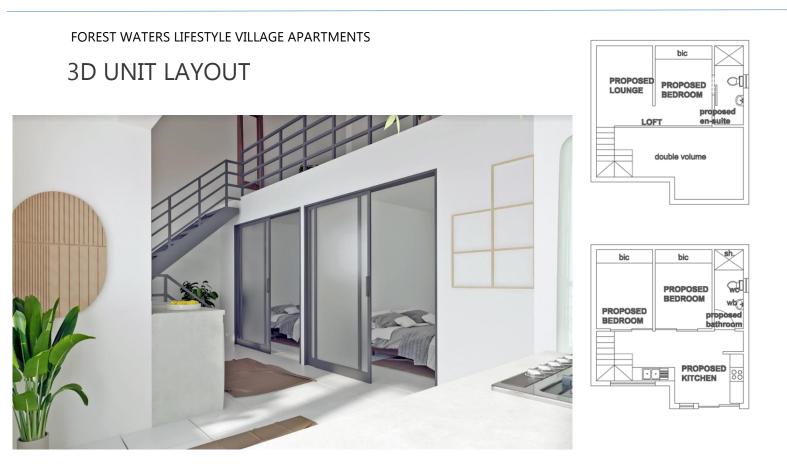

# BLOCK W, UNIT 378, TYPE B

### R1 165,000

#### FOREST WATERS LIFESTYLE VILLAGE APARTMENTS

| sh.                            | bic      | bic                 |
|--------------------------------|----------|---------------------|
| Wc<br>Wb<br>propose<br>bathroo | PROPOSED | PROPOSED<br>BEDROOM |
| 1001                           |          |                     |

|                       | <b>OPTION 4</b> |
|-----------------------|-----------------|
| TYPICAL LAYOUT TYPE B | WITH LOFT       |
| AND SECOND            | BATHROOM        |
|                       | SQM             |
| Floor Area            | 44.9            |
| Loft                  | 23.6            |
|                       | 68.5            |
|                       |                 |

| 1 Covered Parking Bay |      |
|-----------------------|------|
| TOTAL Estimated Size  | 68.5 |

**BLOCK W, UNIT 379, TYPE B** 