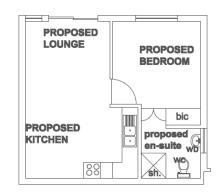

# BLOCK W, UNIT 378, TYPE B

### R1 165,000

#### FOREST WATERS LIFESTYLE VILLAGE APARTMENTS

| sh.                            | bic      | bic                 |
|--------------------------------|----------|---------------------|
| Wc<br>Wb<br>propose<br>bathroo | PROPOSED | PROPOSED<br>BEDROOM |
| 1001                           |          |                     |