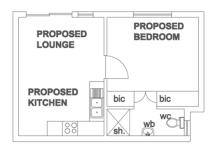

#### FOREST WATERS LIFESTYLE VILLAGE APARTMENTS

| sh.                            | bic      | bic                 |
|--------------------------------|----------|---------------------|
| Wc<br>Wb<br>propose<br>bathroo | PROPOSED | PROPOSED<br>BEDROOM |
| 1001                           |          |                     |