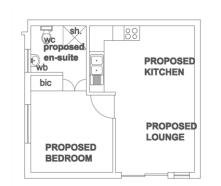

# BLOCK W, UNIT 378, TYPE B

### R1 165,000

#### FOREST WATERS LIFESTYLE VILLAGE APARTMENTS

| sh.                            | bic      | bic                 |
|--------------------------------|----------|---------------------|
| Wc<br>Wb<br>propose<br>bathroo | PROPOSED | PROPOSED<br>BEDROOM |
| 1001                           |          |                     |

|                       | <b>OPTION 4</b> |
|-----------------------|-----------------|
| TYPICAL LAYOUT TYPE B | WITH LOFT       |
| AND SECOND            | BATHROOM        |
|                       | SQM             |
| Floor Area            | 44.9            |
| Loft                  | 23.6            |
|                       | 68.5            |
|                       |                 |

| 1 Covered Parking Bay |      |
|-----------------------|------|
| TOTAL Estimated Size  | 68.5 |

**BLOCK W, UNIT 379, TYPE B** 