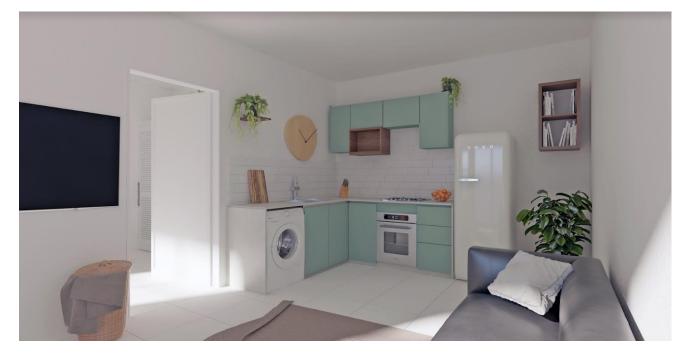

|
|------------|-----------------------|
|            | TYPICAL LAYOUT TYPE A |
|            | SQM                   |
| Floor Area | 36,0                  |
|            | 36,0                  |

1 Covered Parking Bay
TOTAL Estimated Size 36,0



#### **BLOCK W, UNIT 363, TYPE A**

#### R699,000



â

#### FOREST WATERS LIFESTYLE VILLAGE APARTMENTS

**3D UNIT LAYOUT** 







ALL 3D RENDERS ARE INDICATIVE ONLY AND ARE SUBJECT TO VARIATION

|            | <b>OPTION 1</b>       |
|------------|-----------------------|
|            | TYPICAL LAYOUT TYPE A |
| Floor Area | <b>SQM</b><br>37.8    |
|            | 0,0                   |

1 Covered Parking Bay TOTAL Estimated Size 37.8



### BLOCK W, UNIT 364, TYPE A

#### R749,000



â

#### FOREST WATERS LIFESTYLE VILLAGE APARTMENTS







|             | <b>OPTION 1</b>       |
|-------------|-----------------------|
|             | TYPICAL LAYOUT TYPE A |
|             | SQM                   |
| Floor Area  | 36,0                  |
|             |                       |
|             | 36,0                  |
|             |                       |
| 1 Covered P | arking Bay            |
| TOTAL Esti  | mated Size 36,0       |



#### **BLOCK W, UNIT 365, TYPE A**

### R699,000

â

#### FOREST WATERS LIFESTYLE VILLAGE APARTMENTS

**3D UNIT LAYOUT** 







|             |             | <b>OPTION 1</b> |
|-------------|-------------|-----------------|
|             | TYPICAL LAY | OUT TYPE A      |
|             |             | SQM             |
| Floor Area  |             | 37.8            |
|             |