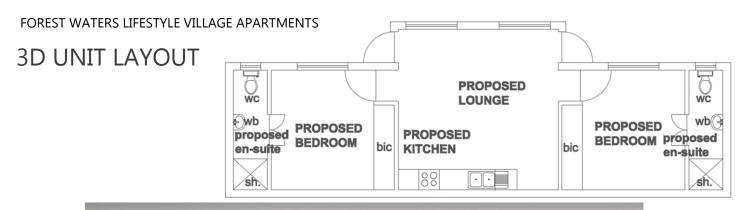

#### **BLOCK V, UNIT 376, TYPE A**

### R819,000

FOREST WATERS LIFESTYLE VILLAGE APARTMENTS

**3D UNIT LAYOUT** 

|                     | <b>OPTION 2</b> |
|---------------------|-----------------|
| TYPICAL LAYOUT TYPE | WITH LOFT       |
|                     | SQM             |
| Floor Area          | 40.02           |
| Loft                | 8.4             |
|                     | 48.42           |

ALL 3D RENDERS ARE INDICATIVE ONLY AND ARE SUBJECT TO VARIATION

1 Covered Parking Bay
TOTAL Estimated Size

**BLOCK W, UNIT 377, TYPE C** 