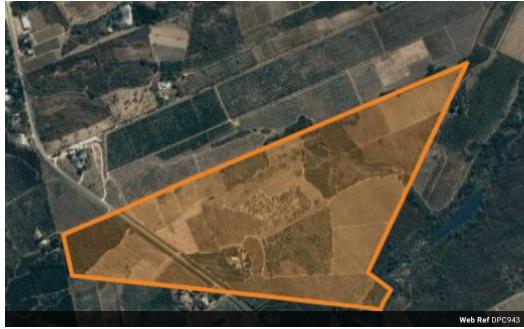

## Profitable 72 Hectare Farm in Levubu

If you are serious about making profit in the farming industry and are looking for a good opportunity to do so, then look no further. This fertile operational farm in Levubu is what you are looking for.

This well developed farm has: 14 hectares of mango trees, 14 hectares of macadamia nuts trees and 23 hectares of guava trees. 10 hectares is de-bushed and ready for development while 8 hectares is a natural bushveld.

For water there are 2 equipped boreholes, a gravel dam and also a 90 meters stretch of river frontage of the Levubu river. So there is an abundance of water on the farm.