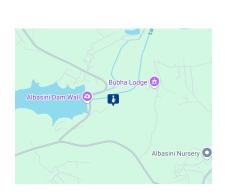

## 123 Hectares Farm For Sale in Levubu

Great Blank Canvas waiting for a visionary.

Located in the middle of Levubu in Limpopo, this amazing 123 hectares farm presents a great opportunity to own a water abundant farm with endless potential. Bordering the Albasini Dam, this farm offers natural beauty, agricultural potential, and prime location for tourism or lifestyle development.