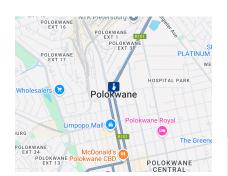

## 22 Hectare Development Land For Sale In Polokwane

Best Priced Land For Developers.

This twenty two hectares land is located just 3.7 kilometers from The Mall Of The North on the right side of the R81 Road. The land is also located near residential developments such as Marula Heights Estate and Bendor Meadows. The are also other developments currently taking place in the area which will turn it into a very vibrant place. The Northern Academy school is just a walking distance from the plot and other great schools are just a few minutes drive from this land.