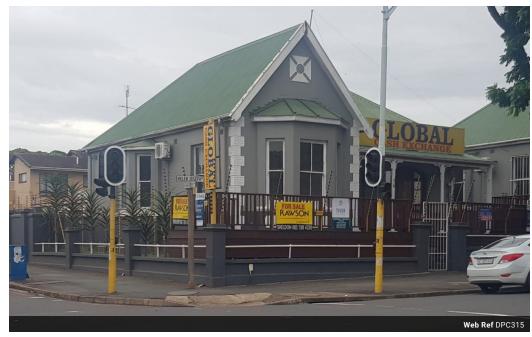

## Prime corner property in Helen Joseph Road

Dormehl Phalane Glenwood presents for sale, a neat corner commercial property, offering excellent road-front exposure and drive-in access for three cars. Perfect for a restaurant, offices/retail or a medical centre/doctor's rooms. In the hub of Helen Joseph road and all amenities, the 160-square-metre property has a large, open-plan area that can be divided into various offices. It has a large