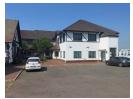

Monthly Rates R5,000 Excl. VAT

Need secure & spacious office Space?

Spacious, entry level office space for sale in the Centre of Westville.

2 undercover parkings, 5 extra bays & security 24/7.

This space is immaculate, has a shared kitchen and bathrooms but its own reception, board room and loads more.

## **Features**

**Building Name** Zoning

Heritage Park Commercial

Interior Air Conditioning

Yes

Exterior Security

Open Parking Bays

Yes Covered Parking Bays

Sizes Floor Size

194m²