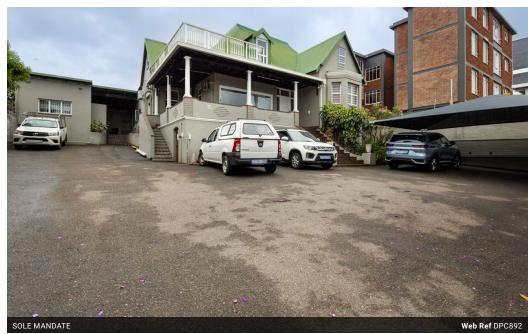

## SOLE MANDATE: Immaculate Commercial property for sale in Morningside!!!

Dormehl Phalane proudly presents this well maintained commercial property in prime Morningside. The property consists of: URGENT SALE

land size: 875 sqm

under roof size: approximately 450sqm

ablution facilities

neat modern kitchen

fully airconditioned double story commercial usage

used as office business

carport for approximately 3 parkings 10 tandom parkings approximately

electric fencing

remote control gate access

3 store rooms garden area in the back of property

outer building has small office

Yes

Features

Zoning Commercial

Interior Air Conditioning Exterior Yes Security Covered Parking Bays 3 Open Parking Bays 10

Sizes

Floor Size Land Size

400m<sup>2</sup> 875m<sup>2</sup>