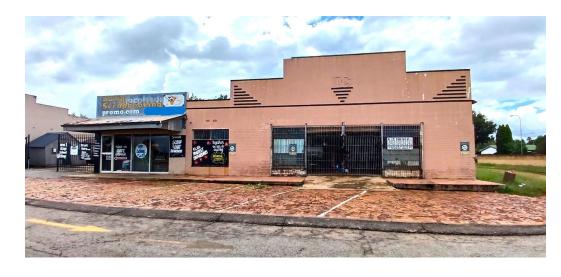

## Workshop for Sale in Rothdene

60

This well-positioned commercial property in Rothdene offers an exceptional opportunity for entrepreneurs and investors alike. Spanning 496 square meters, the 350 sq meter workshop space provides more than enough room for a variety of business operations, from light industrial to light manufacturing. The layout is functional and versatile, with high ceilings and open floor space that can easily accommodate machinery, inventory, or workstations. Whether you're expanding an existing operation or starting something new, this property offers the foundation for success.