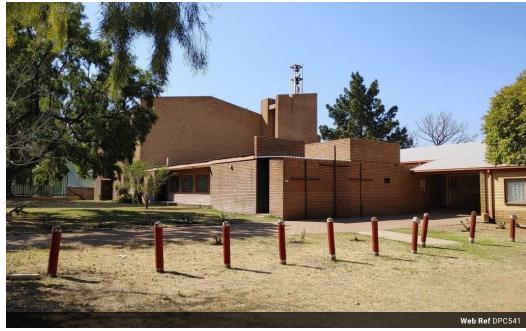

## Large, Well Maintained Church Available!

Welcome to our listing for a remarkable church property, currently serving as a place of worship and community gathering. Nestled within a serene setting, this property features two spacious face-brick buildings, exuding a timeless charm. As you enter the premises, you are greeted by a well-maintained courtyard, providing a tranquil space for reflection and outdoor activities. The property is secured by precast walls and palisade fencing, ensuring privacy and a sense of security. The first building showcases a versatile hall with a stage, ideal for hosting various events and gatherings. Adjacent to the hall, you'll find a fully equipped kitchen, complete with modern appliances, allowing for seamless catering services. A convenient pantry is also available to store supplies

## Features

Zoning Commercial

Sizes

Floor Size 1,150m<sup>2</sup> Land Size 3,643m<sup>2</sup>