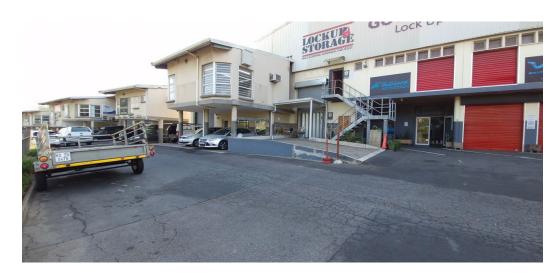

### Warehouse to let in Secure business park in Rinaldo Road

Dormehl Phalane Musgrave presents this 300m<sup>2</sup> warehouse available from the end of July to let on Rinaldo Road in Durban, located within a secure business park.

The space includes a functional warehouse area, an office space, and ablutions, making it suitable for storage, light industrial activities, or office use.

The key features of the property is a total of 300m<sup>2</sup> warehouse space, a dedicated office area, on-site ablutions, and the advantage of being in a highly secure business park with controlled access.

It is easily accessible to major transport routes. Security measures include 24/7 security personnel, CCTV surveillance, and controlled access points.

This space is ideal for businesses involved in storage and distribution, light industrial operations, or offices that need secure storage.