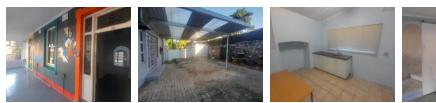

The space (about 445m<sup>2</sup> in total) includes three, large, air-conditioned offices with high ceilings; and one larger-than-usual boardroom. It offers two bathrooms - one with a bath, handbasin and toilet; the other with a shower, handbasin and toilet). There is also a separate toilet.

An enclosed kitchen has built-in cupboards, a sink and space for a fridge and a table. An outbuilding, which is plumbed, can be used for storage or as additional office space.

This property boasts a large verandah, but has only one parking space.