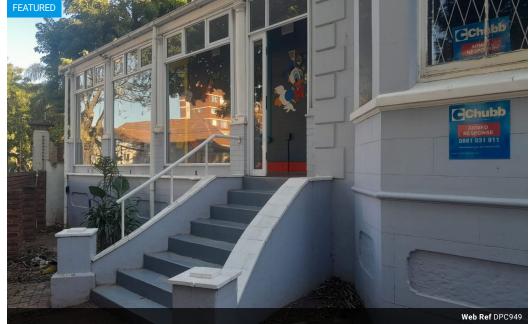

## 445m<sup>2</sup> business premises to let immediately in Windermere

Dormehl Phalane Musgrave presents commercial business premises to let in Windermere, Durban - at R15 000 monthly, plus VAT, excluding utilities. This property is available immediately.

The space (about 445m<sup>2</sup> in total) includes three, large, air-conditioned offices with high ceilings; and one larger-than-usual boardroom. It offers two bathrooms - one with a bath, handbasin and toilet; the other with a shower, handbasin and toilet). There is also a separate toilet.

An enclosed kitchen has built-in cupboards, a sink and space for a fridge and a table. An outbuilding, which is plumbed, can be used for storage or as additional office space.

This property boasts a large verandah, but has only one parking space.