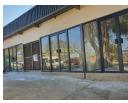

## RETAIL & COMMERCIAL SPACE AVAILABLE IMMEDIATELY IN BELL STREET - FOOT TRAFFIC!

Renovated building in Howick CBD designed for many small tenants. Rentals start at R3200.00 pm for 14m2 up to R5500.00 for shop behind front row space.

Excellent security.

Individual retail space/offices for a variety of small businesses.

Secure parking inside the courtyard for tenants. Cooking of food is not allowed.

Prepaid electricity meters.