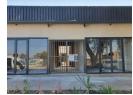

## RETAIL & COMMERCIAL SPACE AVAILABLE IMMEDIATELY IN BELL STREET - FOOT TRAFFIC!

Renovated building in Howick CBD designed for many small tenants. Rentals start at R3200.00 pm for 14m2 up to R5500.00 for shop behind front row space.

Excellent security.

Individual retail space/offices for a variety of small businesses.

Secure parking inside the courtyard for tenants. Cooking of food is not allowed.

Prepaid electricity meters.

## Features

**Building Name** Bell Street Zoning Commercial

Exterior Sizes Floor Size 15m² Yes Security

**Extras** Security