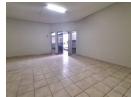

## Commercial Property for Rent – Rustenburg Central at Prime Auto

Key Features: Size: 130m² of flexible office or storage space.

Amenities: Includes its own kitchen and bathroom for added convenience.

Utilities: Water included and pre-paid electricity.

130m<sup>2</sup>