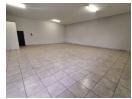

## Commercial Property for Rent – Rustenburg Central at Prime Auto

Key Features: Size: 130m² of flexible office or storage space.

Amenities: Includes its own kitchen and bathroom for added convenience.

Utilities: Water included and pre-paid electricity.

130m<sup>2</sup>