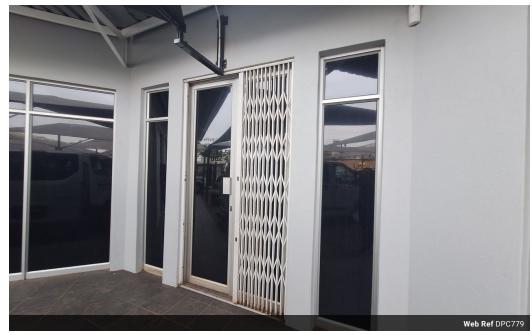

## Commercial Property for Rent – Rustenburg Central at Prime Auto

Key Features: Size: 130m² of flexible office or storage space.

Amenities: Includes its own kitchen and bathroom for added convenience.

Utilities: Water included and pre-paid electricity.

Security: Equipped with cameras and internal alarm systems for enhanced security.

Usage: Ideal for office or storage use only (retail operations not permitted).

A practical and secure solution for businesses looking for a central and well-equipped location and ample parking space.

## Features

Zoning Commercial

Exterior Sizes Floor Size Yes Security