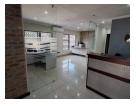

## Commercial Rental Unit Available in Prime Location

This impressive rental space encompasses approximately 190 square meters. Situated in the desirable area of Duncanville Ext 3, providing a versatile environment suitable for various professional needs. The layout includes a welcoming reception area, complemented by two private offices that ensure confidentiality and focus. Additionally, the open-plan section is air-conditioned, promoting a comfortable working atmosphere. The property is equipped with two storage rooms, a kitchen for convenience, and ample restrooms to accommodate staff and visitors alike. Furthermore, there is a carport that can accommodate up to three vehicles, enhancing accessibility for employees and clients.