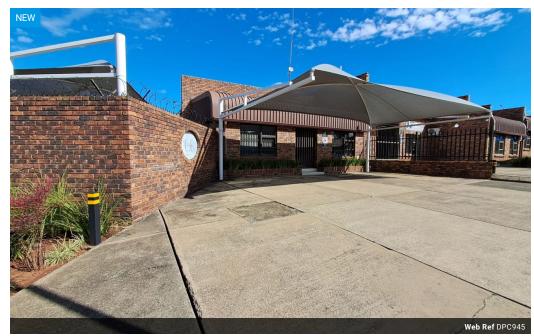

## Commercial Rental Unit Available in Prime Location

This impressive rental space encompasses approximately 190 square meters. Situated in the desirable area of Duncanville Ext 3, providing a versatile environment suitable for various professional needs. The layout includes a welcoming reception area, complemented by two private offices that ensure confidentiality and focus. Additionally, the open-plan section is air-conditioned, promoting a comfortable working atmosphere. The property is equipped with two storage rooms, a kitchen for convenience, and ample restrooms to accommodate staff and visitors alike. Furthermore, there is a carport that can accommodate up to three vehicles, enhancing accessibility for employees and clients.