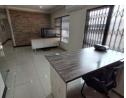

## Commercial Rental Unit Available in Prime Location

This impressive rental space encompasses approximately 190 square meters. Situated in the desirable area of Duncanville Ext 3, providing a versatile environment suitable for various professional needs. The layout includes a welcoming reception area, complemented by two private offices that ensure confidentiality and focus. Additionally, the open-plan section is air-conditioned, promoting a comfortable working atmosphere. The property is equipped with two storage rooms, a kitchen for convenience, and ample restrooms to accommodate staff and visitors alike. Furthermore, there is a carport that can accommodate up to three vehicles, enhancing accessibility for employees and clients.

In addition to the main features, the rental also includes a small workshop area powered by single-phase electricity, making it ideal