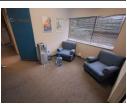

## Commercial Office For Rent - Ideal for Consulting or Training Facility

Located on first floor via staircase Estimated 180 square meter commercial rental available Located in busy area of Three Rivers Viewings by appointment only

Rental includes VAT:

Reception

Kitchenette

Three furnished offices

Spacious open plan office fully furnished with desks and chairs

Communal outside area with lapa and braai- for all tenants on premises to use