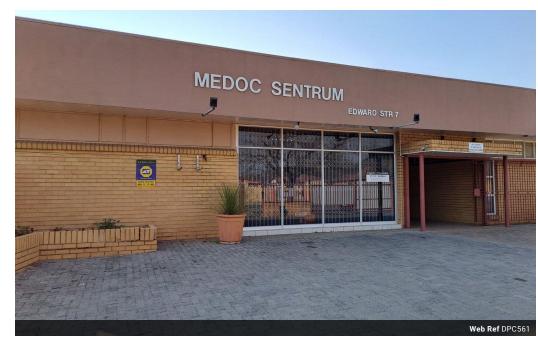

Michelle Bow 0827429033 michellebow@dpg.co.za

Contact Vereeniging

016 4232876

18 Klipriver Drive Three Rivers Vereeniging

R151 per m<sup>2</sup>

Gross Monthly Rental R7,000 Excl. VAT

## Modern Office To Let in Neat Medical Complex

The rental package encompasses a partially furnished unit that faces the front, with an estimated area of 50 square meters. It includes parking for staff, along with extra parking spaces for guests. The premises feature a spacious reception area, a kitchenette, and an office equipped with a basin. Additionally, there is a storeroom that can also serve as a secondary office, as well as a restroom. The unit is secured with trellis doors and a sliding door entrance, ensuring safety and accessibility.