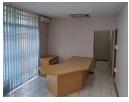

## Modern Office To Let in Neat Medical Complex

The rental package encompasses a partially furnished unit that faces the front, with an estimated area of 50 square meters. It includes parking for staff, along with extra parking spaces for guests. The premises feature a spacious reception area, a kitchenette, and an office equipped with a basin. Additionally, there is a storeroom that can also serve as a secondary office, as well as a restroom. The unit is secured with trellis doors and a sliding door entrance, ensuring safety and accessibility.