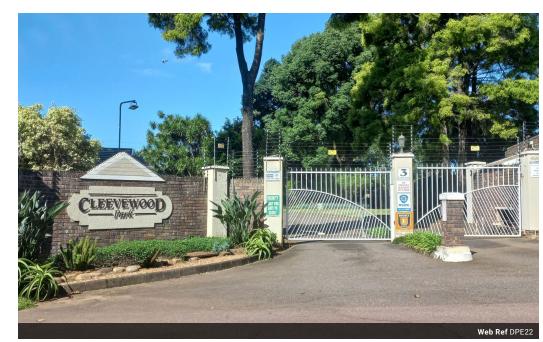

## Cleevewood Park

## Secure Townhouse Complex

Well run complex with secure remote access gates where residents and visitors gain access iilt in the 1950s around 181m? an

via the intercom system connected to residents' cell numbers. There are 4 older duplex units built in the 1950s around 181m2, an original manor house with 5 bedrooms around 327m2 and other simplex units with 2 or 3 bedrooms, which were added more recently.

The complex is located conveniently near to the M13 freeway, so very close to all shopping centres, schools, churches, medical facilities and the many restaurants in the area.

The Body Corporate permits pets (up to 2 small dogs or 2 cats) with permission, for which a sterilization...