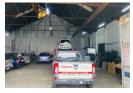

It is currently used as warehouse only and is separated into two areas with different entrances.

The warehouse needs some painting.

Easy access to all main routes.

Ample parking space and is ideal for a large fast-moving consumer goods and has sufficient power for a warehouse environment.