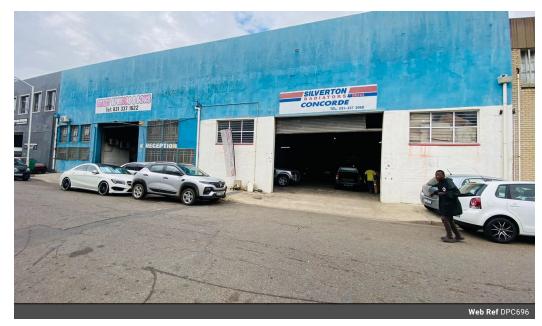

## 529m² Warehouse For Sale in North Beach

 $Dormehl\ Phalane\ Property\ Group\ Apex\ proudly\ presents\ this\ delightful\ commercial\ property\ with\ the\ land\ in\ extent\ of\ 529\ sqm\ covered\ with\ approximately\ 529\ sqm\ of\ warehouse\ space.$ 

It is currently used as warehouse only and is separated into two areas with different entrances.

The warehouse needs some painting.

Easy access to all main routes.

Ample parking space and is ideal for a large fast-moving consumer goods and has sufficient power for a warehouse environment.