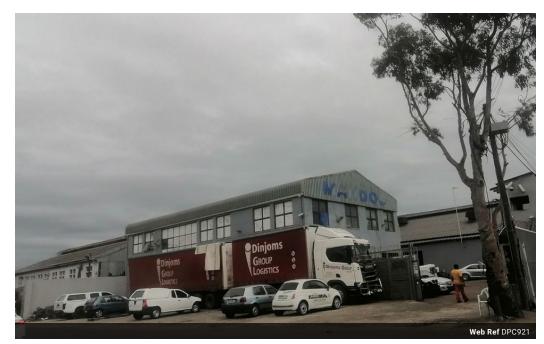

## 8 329sqm warehouse in isiphingo rail

Yes

This industrial property is located at Isipingo rail 10 Rana Road, 5600sqm Prime warehouse is available for purchase. The very big yard is ideal for production purposes, good maintain office area and multiple roller shutter door facilitate smooth logistics. Transport ensure accessibility for all, ample on road parking for visited.

## Features

**Zoning** Industrial

Interior

Power 3 Phase

Exterior

Open Parking Bays

Sizes

Floor Size Land Size Building Height 5,600m² 8,329m² 5m