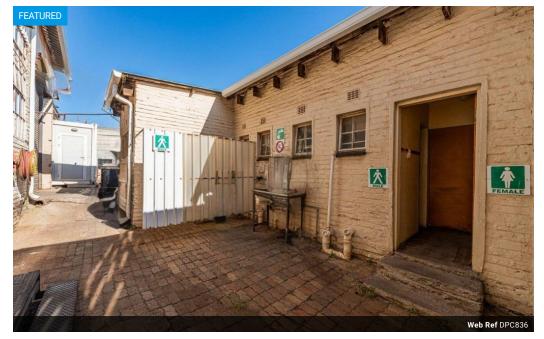

### 820 Sqm Factory For Sale In Delporton

Yes

100

Spacious Layout: 820 square meters of flexible manufacturing space, perfect for various industrial applications. Access Points: Four roll-up doors for easy loading and unloading of goods. Advanced Facilities: Includes a dedicated spraying booth with an overhead conveyor system, ideal for efficient painting and

Multi-Building Complex: Comprises two separate buildings, providing ample space for different functions.

Office Space: Four well-appointed offices plus a boardroom for meetings and administrative tasks. Canteen Area: A designated area for staff breaks and meals, fostering a positive work environment.