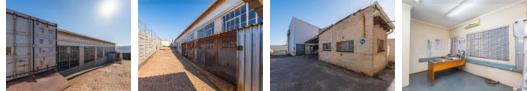

### 820 Sqm Factory For Sale In Delporton

Yes

100

Spacious Layout: 820 square meters of flexible manufacturing space, perfect for various industrial applications. Access Points: Four roll-up doors for easy loading and unloading of goods. Advanced Facilities: Includes a dedicated spraying booth with an overhead conveyor system, ideal for efficient painting and

finishing processes.

5

Heavy-Duty Equipment: Two overhead cranes, enhancing operational capacity and material handling.

Power Supply: Equipped with a robust 72 kW generator, ensuring continuous operations

Multi-Building Complex: Comprises two separate buildings, providing ample space for different functions.

Office Space: Four well-appointed offices plus a boardroom for meetings and administrative tasks. Canteen Area: A designated area for staff breaks and meals, fostering a positive work environment.