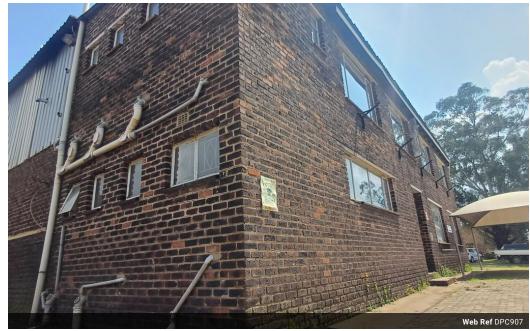

## Industrial Property for Sale in Midvaal, Gauteng

This exceptional industrial property is now available for a new owner, situated in a prime industrial zone in the heart of Midvaal, Gauteng. Spanning approximately 5,000 sqm, this site features a substantial warehouse space of about 1,500 sqm, strategically zoned for industrial use. The property is equipped with a robust 3-phase electrical supply, making it ideal for various manufacturing or warehousing operations.

The estate includes two well-maintained buildings. Building 1 boasts a large warehouse/manufacturing facility with multiple roller doors, complemented by offices and essential amenities. Building 2 serves as a secondary warehouse or fabrication space, currently utilized for powder coating, which adds operational versatility.