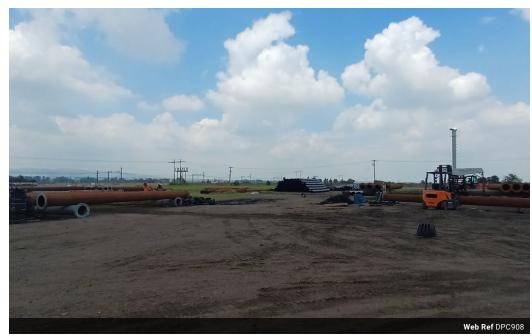

## Industrial property for sale in Kliprivier

This expansive heavy industrial property spans over 99,000 square meters, presenting exceptional development potential and a variety of opportunities for income generation. The site is perfectly positioned for the construction of multiple warehousing facilities, making it an attractive option for investors seeking a robust rental income stream.

The property's size and established infrastructure cater to large-scale industrial operations, offering a prime solution for owner-occupiers. Key features include a reliable three-phase electrical power supply, ample open space designed to facilitate heavy truck traffic, and a renovated office area comprising three offices that can accommodate up to eight workstations. Additionally, a