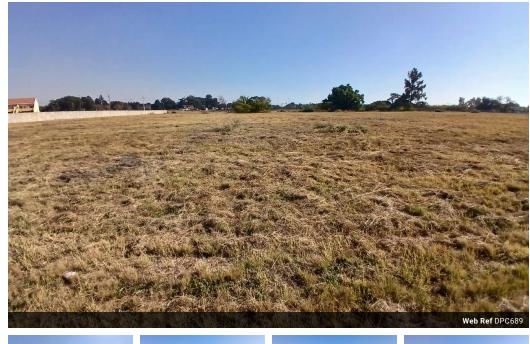

## Vacant industrial land

This expansive 16097m² industrial property is perfectly situated in the heart of Midvaal, offering unparalleled access to the R59 freeway, a major arterial route connecting Vereeniging to Alberton. Its strategic location ensures high visibility and ease of access, making it an excellent choice for businesses seeking to establish a presence in a rapidly developing industrial hub.

Zoned Industrial, the property is primed for development into mini factories, catering to a variety of industrial needs. With ample space for multiple units, it presents a lucrative opportunity for developers and investors looking to capitalize on the growing demand for industrial spaces in the region. The proximity to key transport routes and economic centers further enhances its