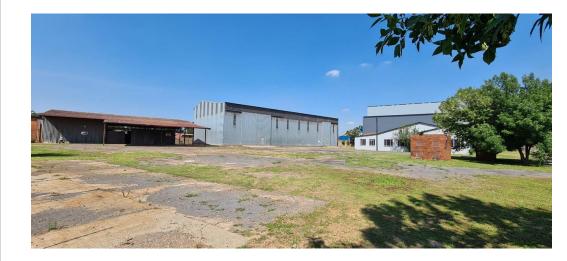

### Perfect for heavy engineering or large fabrication

VAT applicable

1100 square meters workshop area, with 10 ton crane, 4 extra height sliding doors, 6 offices, kitchen and ablutions. Additional ablution block and storeroom. Extra 500m2 storage area and plenty yard space.

500m2 Office block with open plan floor, 5 offices, sales counter, cash room and a 412m2 storeroom or workshop.

#### Sizes

Floor Size Land Size 2,500m² 22,000m²