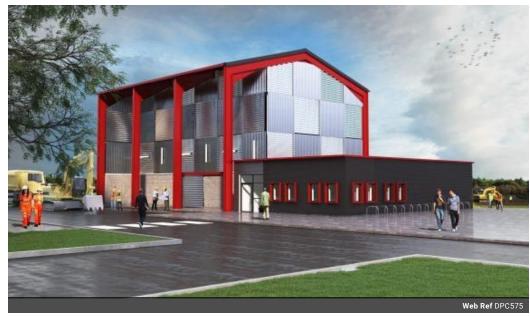

Cobus Thomas 0840960643 cobust@dpg.co.za

Contact Vereeniging

016 4232876

Vision 21, Industrial Park, Shop 26, Steel Road, Duncanville, Vereeniging

R11,180,000

Monthly Levy R12,000 Excl. VAT

Monthly Rates R3,500 Excl. VAT

## INDUSTRIAL BUILDING AND BUSINESS FOR SALE

An industrial building offers a versatile canvas for a wide range of engineering activities. With its robust infrastructure and expansive space, it provides an ideal environment for innovation, manufacturing, and research in the field of engineering.

## Features

Zoning Industrial

Sizes

Floor Size 2,083m² Land Size 2,083m²