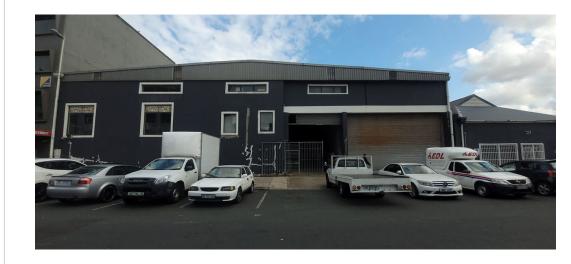

## Prime industrial property to let in South Beach, Durban

Dormehl Phalane Musgrave presents an exceptional industrial property ideal for wholesale distribution to let in a sought-after South Beach location.

Property Features:

Total Gross Area (GLA): 2 338 m²

Warehouse:

Ground floor: 1,039 m<sup>2</sup>

First floor: 700 m<sup>2</sup>

Offices and Showroom:

Ground floor: 266 m<sup>2</sup>

First floor: 333 m?