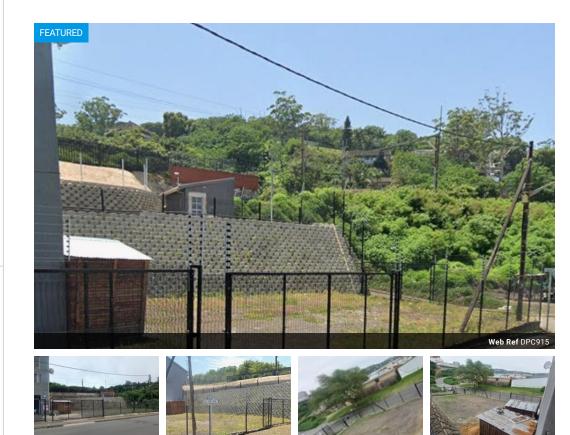

## Commercial property for lease in Sea Cow Lake

Dormehl Phalane Musgrave presents a 300m<sup>2</sup> commercial property to let immediately in the heart of Sea Cow Lake, Durban North.

This property is fully fenced and secured with electric fencing, ensuring a safe and secure environment for your business.

- Amenities:
- Toilet facility
- Security house (4x 4 in size) on premises for guard to live in
- Separate entrance and exit points; 2-gate system.
- Can be used as a truck parking facility.
- Features:
- Fully fenced property
- Electric fencing for added security
  Prime location in Durban North