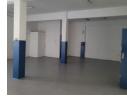

## Ground-floor, 150m² warehouse to let in Umbilo

Dormehl Phalane Musgrave presents a 150m² warehouse to let in Umbilo, Durban, at a monthly cost of R8 000.

This warehouse is secure and functional, making it suitable for storage or light industrial activities. Its strategic location ensures easy access to major transport routes and it meets various business needs.

 $Key features include convenient location, 150 m^2 of space, secure premises with controlled access and versatility for storage, light industrial use, or office space.\\$ 