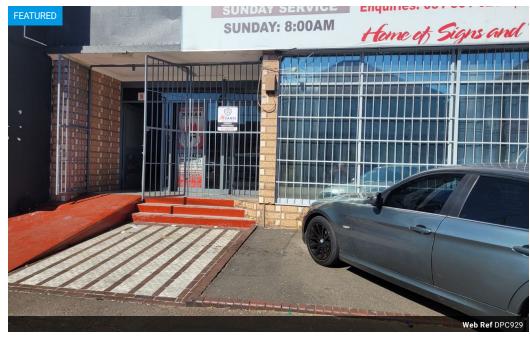

## Ground-floor, 150m² warehouse to let in Umbilo

Dormehl Phalane Musgrave presents a 150m² warehouse to let in Umbilo, Durban, at a monthly cost of R8 000.

This warehouse is secure and functional, making it suitable for storage or light industrial activities. Its strategic location ensures easy access to major transport routes and it meets various business needs.

 $Key features include convenient location, 150 m^2 of space, secure premises with controlled access and versatility for storage, light industrial use, or office space.\\$ 