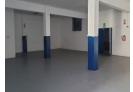

## Ground-floor, 150m² warehouse to let in Umbilo

Dormehl Phalane Musgrave presents a 150m² warehouse to let in Umbilo, Durban, at a monthly cost of R8 000.

This warehouse is secure and functional, making it suitable for storage or light industrial activities. Its strategic location ensures easy access to major transport routes and it meets various business needs.

 $Key features include convenient location, 150 m^2 of space, secure premises with controlled access and versatility for storage, light industrial use, or office space.\\$ 