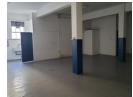

## Ground-floor, 150m² warehouse to let in Umbilo

Dormehl Phalane Musgrave presents a 150m² warehouse to let in Umbilo, Durban, at a monthly cost of R8 000.

This warehouse is secure and functional, making it suitable for storage or light industrial activities. Its strategic location ensures easy access to major transport routes and it meets various business needs.

 $Key features include convenient location, 150 m^2 of space, secure premises with controlled access and versatility for storage, light industrial use, or office space.\\$ 