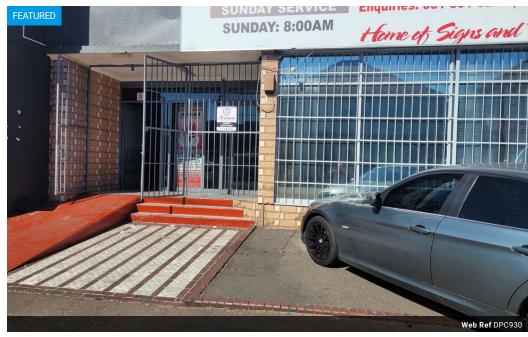

## 500m<sup>2</sup> Building To Let in Umbilo

R40 per m<sup>2</sup>

Gross Monthly Rental R20,000 Excl. VAT

## 500m² warehouse to let in Umbilo

Dormehl Phalane Musgrave presents a 500m² warehouse to let in Umbilo, Durban, at a monthly cost of R20 000.

This warehouse is secure and functional, making it suitable for storage or light industrial activities. Its strategic location ensures easy access to major transport routes and meets various business needs.

Key features include convenient location, 500m² of space, secure premises with controlled access and versatility for storage, light industrial use or office space.