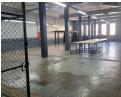

## 500m² warehouse to let in Umbilo

Dormehl Phalane Musgrave presents a 500m² warehouse to let in Umbilo, Durban, at a monthly cost of R20 000.

This warehouse is secure and functional, making it suitable for storage or light industrial activities. Its strategic location ensures easy access to major transport routes and meets various business needs.

Key features include convenient location, 500m² of space, secure premises with controlled access and versatility for storage, light industrial use or office space.