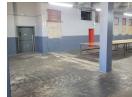

## 500m² warehouse to let in Umbilo

Dormehl Phalane Musgrave presents a 500m² warehouse to let in Umbilo, Durban, at a monthly cost of R20 000.

This warehouse is secure and functional, making it suitable for storage or light industrial activities. Its strategic location ensures easy access to major transport routes and meets various business needs.

Key features include convenient location, 500m² of space, secure premises with controlled access and versatility for storage, light industrial use or office space.