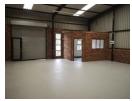

## Mini Workshop available in Daleside Industrial Complex

Estimated 150m2 in total per unit

Each unit includes:

1 x office 1 x kitchenette

2 x toilets

1 x shower Three phase electricity: 60 amps 2 x parking spaces