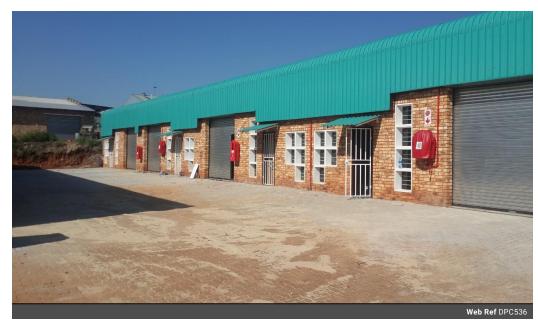

## Mini Workshop available in Daleside Industrial Complex

Estimated 150m2 in total per unit

Each unit includes:

1 x office 1 x kitchenette

2 x toilets

1 x shower Three phase electricity: 60 amps 2 x parking spaces

## Features

Zoning Industrial

| Interior      |     | Exterior          |     | Sizes      |                   |
|---------------|-----|-------------------|-----|------------|-------------------|
| Power 3 Phase | Yes | Security          | Yes | Floor Size | 150m <sup>2</sup> |
| Power Amps    | 60  | Open Parking Bays | 2   | Land Size  | 150m <sup>2</sup> |