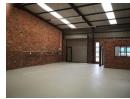

## Mini Workshop available in Daleside Industrial Complex

Estimated 150m2 in total per unit

Each unit includes:

1 x office 1 x kitchenette

2 x toilets

1 x shower Three phase electricity: 60 amps 2 x parking spaces

## Features

Zoning Industrial

| Interior      |     | Exterior          |     | Sizes      |                   |
|---------------|-----|-------------------|-----|------------|-------------------|
| Power 3 Phase | Yes | Security          | Yes | Floor Size | 150m <sup>2</sup> |
| Power Amps    | 60  | Open Parking Bays | 2   | Land Size  | 150m <sup>2</sup> |