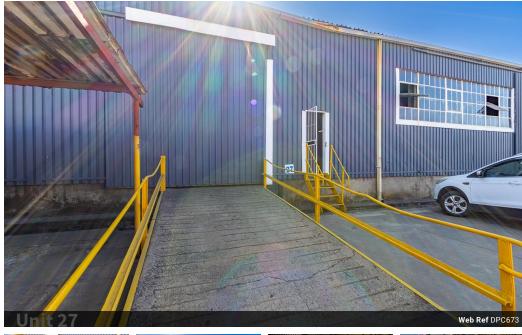

## Industrial Warehouse To Let

Situated just 300 meters from the R59 offramp, this warehouse boasts a generous 1440 square meters of floor space. It comprises two high roller doors and one office, making it perfect for storage or large-scale carpentry or textile industries. With 200 amps of three-phase electricity, it meets the demands of the industrial sector. The industrial park offers round-the-clock access control, security patrols, shared ablution facilities, and an on-site caretaker for added peace of mind. Additionally, there are other offices and rental workshops of varying sizes available on the same premises. Please note that utilities such as electricity and