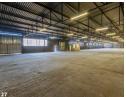

## Industrial Warehouse To Let

Situated just 300 meters from the R59 offramp, this warehouse boasts a generous 1440 square meters of floor space. It comprises two high roller doors and one office, making it perfect for storage or large-scale carpentry or textile industries. With 200 amps of three-phase electricity, it meets the demands of the industrial sector. The industrial park offers round-the-clock access control, security patrols, shared ablution facilities, and an on-site caretaker for added peace of mind. Additionally, there are other offices and rental workshops of varying sizes available on the same premises. Please note that utilities such as electricity and

## Features

Zoning Industrial

| Interior      |     | Exterior          |     | Sizes      |                     |
|---------------|-----|-------------------|-----|------------|---------------------|
| Power 3 Phase | Yes | Security          | Yes | Floor Size | 1,440m²             |
| Power Amps    | 200 | Open Parking Bays | 3   | Land Size  | 1,440m <sup>2</sup> |