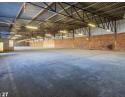

## Industrial Warehouse To Let

Situated just 300 meters from the R59 offramp, this warehouse boasts a generous 1440 square meters of floor space. It comprises two high roller doors and one office, making it perfect for storage or large-scale carpentry or textile industries. With 200 amps of three-phase electricity, it meets the demands of the industrial sector. The industrial park offers round-the-clock access control, security patrols, shared ablution facilities, and an on-site caretaker for added peace of mind. Additionally, there are other offices and rental workshops of varying sizes available on the same premises. Please note that utilities such as electricity and

## Features

Zoning Industrial

| Interior      |     | Exterior          |     | Sizes      |                     |
|---------------|-----|-------------------|-----|------------|---------------------|
| Power 3 Phase | Yes | Security          | Yes | Floor Size | 1,440m²             |
| Power Amps    | 200 | Open Parking Bays | 3   | Land Size  | 1,440m <sup>2</sup> |