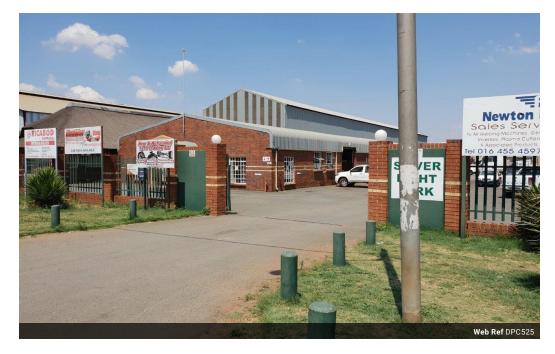

## 016 4232876

Vision 21, Industrial Park, Shop 26, Steel Road, Duncanville, Vereeniging

## Workshop To Let

This secure complex offers a 225m2 workshop with a reception area.

Yes

60

It also includes two toilets, a kitchenette, and an extended height roll-up door.

The rental price includes VAT, but excludes water, electricity, and security. Silver Light Park provides night security, even on weekends and public holidays.