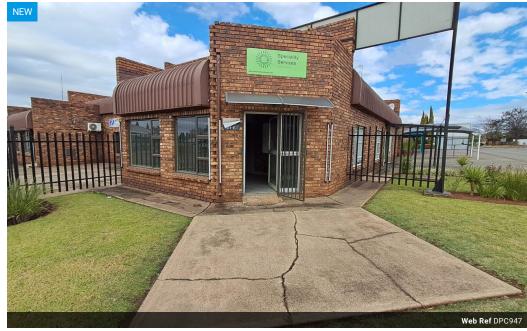

## 100m<sup>2</sup> Workshop To Let in Duncanville

R68 per m<sup>2</sup>

Gross Monthly Rental R6,831 Excl. VAT

## Commercial Rental Unit Available in Prime Location

This rental space encompasses approximately 100 square meters. Situated in the desirable area of Duncanville Ext 3.

This spacious open-plan work area is designed to foster collaboration and productivity, complemented by a dedicated office space and a single restroom for convenience