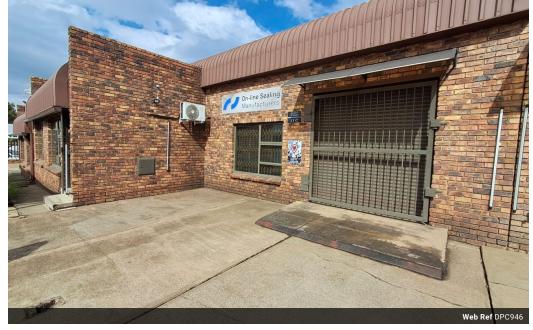

### Commercial Rental Unit Available in Prime Location

This exceptional commercial rental unit, spanning approximately 270 square meters, is now available in the highly sought-after Duncanville Ext 3 area.

The space features a spacious reception area that can double as a boardroom, making it ideal for both welcoming clients and conducting meetings. The workshop section is equipped with a standard roller door and a security gate, providing both convenience and safety, while the electrical setup includes 80 amps on a three-phase system. Carport parking for up to two vehicles.