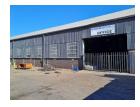

## Industrial Workshop for Rent in Secure Industrial Complex

1150 m2 in total

Rental includes:
Large reception
Office
Kitchenette
1 x toilet
Workshop, with store and floor office
Ample welding plugs
Roller Door Entrance
Complex security with access control

## Features

**Zoning** Industrial

 Interior
 Sizes

 Power 3 Phase
 Yes
 Land Size
 1,150m²

 Power Amps
 60