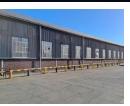

## Industrial Workshop for Rent in Secure Industrial Complex

1150 m2 in total

Rental includes:
Large reception
Office
Kitchenette
1 x toilet
Workshop, with store and floor office
Ample welding plugs
Roller Door Entrance
Complex security with access control

## Features

**Zoning** Industrial

 Interior
 Sizes

 Power 3 Phase
 Yes
 Land Size
 1,150m²

 Power Amps
 60