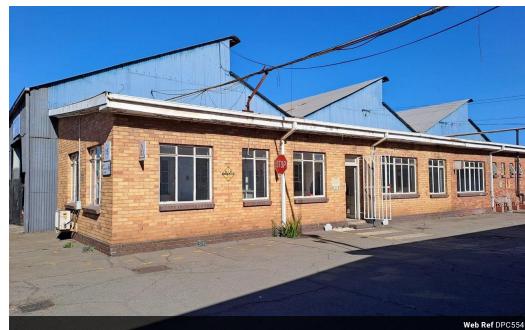

## Industrial Workshop for Rent in Secure Industrial Complex

1150 m2 in total

Rental includes:
Large reception
Office
Kitchenette
1 x toilet
Workshop, with store and floor office
Ample welding plugs
Roller Door Entrance
Complex security with access control

## Features

**Zoning** Industrial

 Interior
 Sizes

 Power 3 Phase
 Yes
 Land Size
 1,150m²

 Power Amps
 60