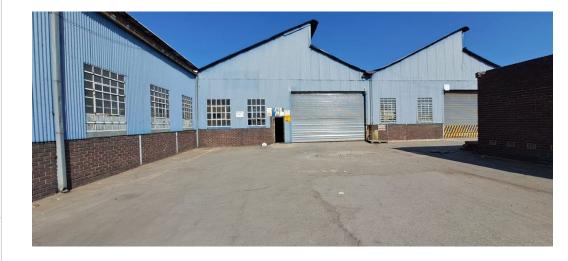

### Large Industrial Warehouse for Rent in Industrial Complex

This large industrial warehouse is situated on a busy industrial complex.

It is an estimated 2000 m2 in total and offers the following:

Extended roller door access 2 x Offices with own toilet Open workshop floor Additional store with 3 x smaller offices VAT Inclusive

### Zoning Industrial

Interior Power 3 Phase Power Amps Exterior Security

Yes

Sizes Floor Size Land Size

2,000m<sup>2</sup> 2,000m<sup>2</sup>