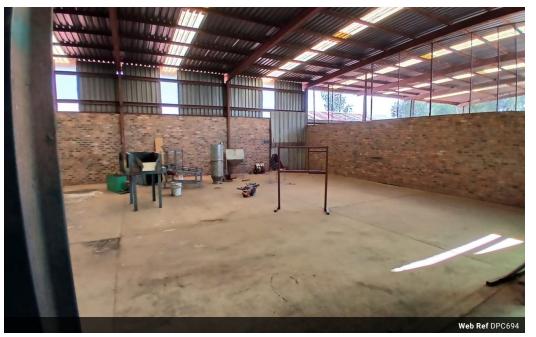

## Factory Premises for salle Valley Settlements

Discover this exceptional industrial property located in the highly sought-after Valley Settlements AH. With an expansive land size of 50,000 square meters, this property is a prime opportunity for both industrial operations and real estate investment. Boasting 2,500 square meters of roofed factory space, the possibilities for use are vast and versatile.

Situated in a no-load-shedding zone, the property ensures an uninterrupted power supply due to its proximity to a permanent water pipeline, guaranteeing a reliable and consistent electricity connection. The strategic location offers ease of access, making logistics and transportation efficient and straightforward. The infrastructure includes 2,500 square meters of covered factory