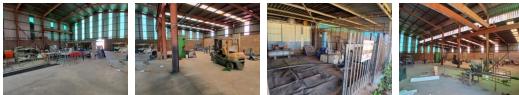

## Factory Premises for salle Valley Settlements

Discover this exceptional industrial property located in the highly sought-after Valley Settlements AH. With an expansive land size of 50,000 square meters, this property is a prime opportunity for both industrial operations and real estate investment. Boasting 2,500 square meters of roofed factory space, the possibilities for use are vast and versatile.

Situated in a no-load-shedding zone, the property ensures an uninterrupted power supply due to its proximity to a permanent water pipeline, guaranteeing a reliable and consistent electricity connection. The strategic location offers ease of access, making logistics and transportation efficient and straightforward. The infrastructure includes 2,500 square meters of covered factory