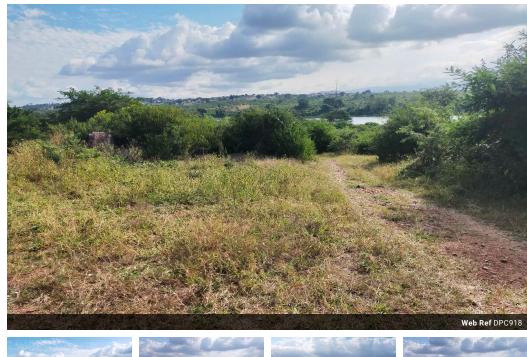

## FARMING LAND FOR SALE IN DIDIDI

1 hectare farm is for sale. It is situated in Dididi Thohoyandou. It is only 8.4 km (18 min) away from Thohoyandou CBD. The land can be utilized for various farming activities or farm animals breeding and also can be used for residential purposes for those who prefers a quiet environment. It is a good start up land for a beginner or a seasonal farmer. This land is in a couple meters away

## Features

**Zoning** Mixed Use

Sizes

Floor Size 10,000m<sup>2</sup> Land Size 10,000m<sup>2</sup>