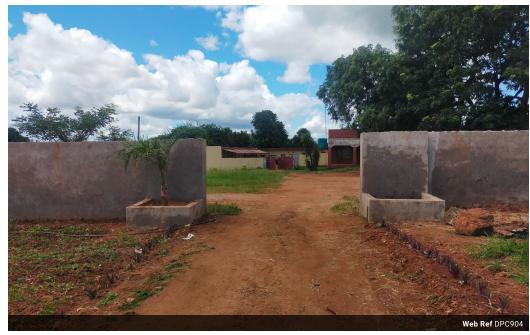

## BUSINESS PROPERTY FOR SALE IN TSHISAHULU THOHOYANDOU

this spacious business property is in the area of Tshisahulu towards Thohoyandou CBD. It is next to the Punda Maria Road. There is an easy access to the property from the main road. The size of the property is 4000 sqm and there is enough space for future developments. Any business can be operated on this site. There are four structures in the yard. One can be used for offices or a restaurant. There is an accommodation building with 13 rooms. Other rooms are occupied. There are two structures or buildings