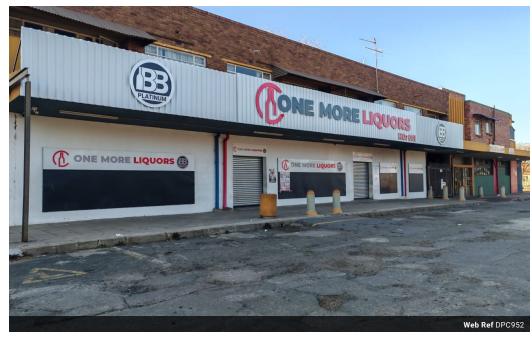

## Prime Mixed-Use Investment Opportunity

Nestled in a prime location, this exceptional mixed-use property represents a golden opportunity for savvy investors seeking a multifaceted income generator. Boasting a strategic position mere minutes from major highways and a stone's throw from a local school, it seamlessly combines robust residential rental income with a bustling commercial hub. At the heart of its appeal lies a dynamic commercial segment, featuring a vibrant retail frontage housing six fully-let shops. From a popular restaurant and a well-stocked toy store to a convenient mini-mart and an internet café, alongside a licensed liquor store, each establishment enjoys excellent street visibility and steady foot traffic from nearby commuters and school-goers alike.