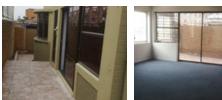

This wheelchair-friendly suite has a reception area/waiting room, dispensary room and two interleading consulting rooms. It offers a separate kitchen and a smaller room that can be used for storage. There is also a large room next to the kitchen.

The bathroom consists of a shower, handbasin and toilet. There is a guest toilet as well.

There is one allocated parking. Note that new carpets, blinds and air-conditioners have been installed.

Monthly rental of R 10 000 excludes water and electricity. Also required are security and damages deposits of R 10 000 each (R20 000)