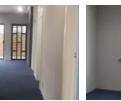

This wheelchair-friendly suite has a reception area/waiting room, dispensary room and two interleading consulting rooms. It offers a separate kitchen and a smaller room that can be used for storage. There is also a large room next to the kitchen.

The bathroom consists of a shower, handbasin and toilet. There is a guest toilet as well.

There is one allocated parking. Note that new carpets, blinds and air-conditioners have been installed.

Monthly rental of R 10 000 excludes water and electricity. Also required are security and damages deposits of R 10 000 each (R20 000)