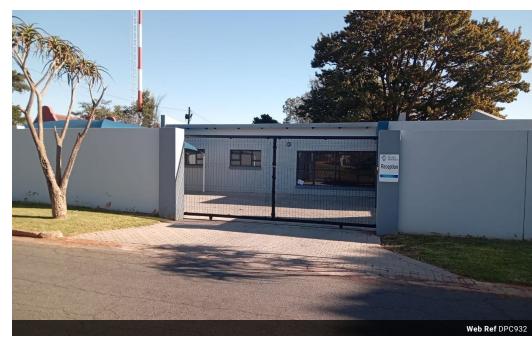

## Office Space with Prime Street Exposure

Take advantage of a fantastic opportunity to position your business in a visible office space with direct street frontage—perfect for signage and branding that gets noticed.

This is a shared property although private entrance and parking for your staff.

Located in a high-traffic area with excellent visibility, this space is ideal for professionals, small businesses, or consultancies looking to make an impact while working in comfort.