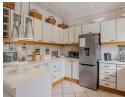

# Charming Family Home with Cottage in Florentia, Alberton!

This delightful 3-bedroom, 1-bathroom home offers the perfect blend of space, comfort, and potential! Nestled on a generous 714sqm stand with 200sqm under roof, the property features a lovely-sized garden—ideal for kids, pets, and outdoor entertaining.

- Property Details: Stand Size: 714sqm
- Under Roof: 200sqm
- 3 Bedroom, 1 Bathroom Main House.
- Open Plan Living Room with Dining and Lounge
- Access to outside Entertainment AreaSpacious, Curated Garden
- Carports for Undercover Parking
- 1 Bedroom Cottage with Bathroom

Inside, the home is well-maintained and filled with natural light, while outside, a separate 1-bedroom cottage with its own bathroom offers great options for extended family, guests, or rental income

Centrally located in sought-after Florentia, this gem won't be on the market for long! Don't miss...