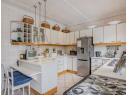

# Charming Family Home with Cottage in Florentia, Alberton!

This delightful 3-bedroom, 1-bathroom home offers the perfect blend of space, comfort, and potential! Nestled on a generous 714sqm stand with 200sqm under roof, the property features a lovely-sized garden—ideal for kids, pets, and outdoor entertaining.

- Property Details: Stand Size: 714sqm
- Under Roof: 200sqm
- 3 Bedroom, 1 Bathroom Main House.
- Open Plan Living Room with Dining and Lounge
- Access to outside Entertainment AreaSpacious, Curated Garden
- Carports for Undercover Parking
- 1 Bedroom Cottage with Bathroom

Inside, the home is well-maintained and filled with natural light, while outside, a separate 1-bedroom cottage with its own bathroom offers great options for extended family, guests, or rental income

Centrally located in sought-after Florentia, this gem won't be on the market for long! Don't miss...