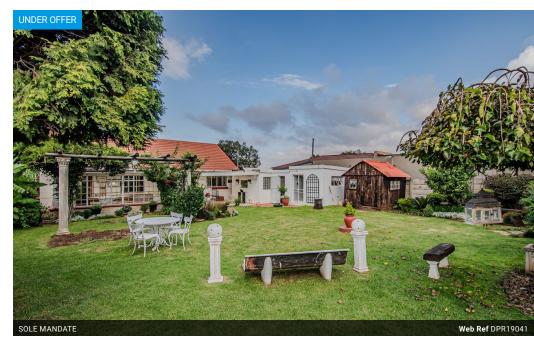

# Charming Family Home with Cottage in Florentia, Alberton!

This delightful 3-bedroom, 1-bathroom home offers the perfect blend of space, comfort, and potential! Nestled on a generous 714sqm stand with 200sqm under roof, the property features a lovely-sized garden—ideal for kids, pets, and outdoor entertaining.

- Property Details: Stand Size: 714sqm
- Under Roof: 200sqm
- 3 Bedroom, 1 Bathroom Main House.
- Open Plan Living Room with Dining and Lounge
- Access to outside Entertainment AreaSpacious, Curated Garden
- Carports for Undercover Parking
- 1 Bedroom Cottage with Bathroom

Inside, the home is well-maintained and filled with natural light, while outside, a separate 1-bedroom cottage with its own bathroom offers great options for extended family, guests, or rental income

Centrally located in sought-after Florentia, this gem won't be on the market for long! Don't miss...