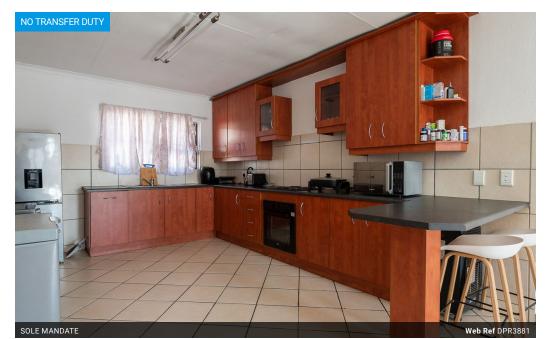

## Income-Generating Modern 2-Bedroom Unit in Mazarin Mews - Tenant in Place at R7,000/ Month!

Step into this stylish 2-bedroom, 1-bathroom unit in Mazarin Mews, New Market Park, where modern comfort meets prime convenience - and with a tenant already in place, you can enjoy immediate rental income of R7,000 per month!

Monthly Bond Repayment R7,887.19

This unit boasts contemporary finishes with cherry-wood kitchen cabinets, sleek granite countertops, and an open-plan layout perfect for functional living. Both bedrooms have built-in cupboards, while the bathroom is fully equipped to meet all your needs. The tiled floors throughout add to the easy maintenance of this modern home.