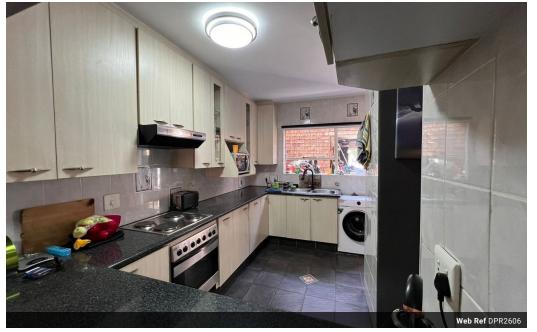

This stunning apartment features elegant tiles, riven walling, outdoor paving, and newly installed lights throughout. Downstairs, you'll find beautiful Rhinolite ceilings and walls.

The kitchen boasts ample space, plenty of cupboard space, granite countertops, and windows that flood the area with natural light.