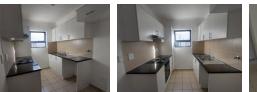

## Features

| Pets Allowed | Yes |                     |      |            |                  |
|--------------|-----|---------------------|------|------------|------------------|
| Interior     |     | Exterior            |      | Sizes      |                  |
| Bedrooms     | 2   | Carports / Parkings | 1    | Floor Size | 58m <sup>2</sup> |
| Bathrooms    | 1   | Security            | Yes  |            |                  |
| Kitchens     | 1   | Pool                | No   |            |                  |
| Recep. Rooms | 1   | Views               | True |            |                  |
| Furnished    | No  |                     |      |            |                  |