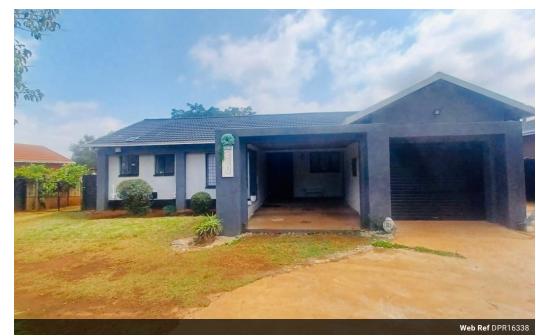

## Stylish Home for sale in Dawn Park

This renovated property is located in Dawn Park suburb, Boksburg. The home offers three spacious, very neat bedrooms each with built in cupboards. The main bedroom has a modern en-suite bathroom with shower, bath, basin and toilet. The other stunning bathroom which is shared by the two bedrooms offers a bath, shower, basin, toilet.

This home has an effortless flow, well sized lounge moving to the dining room and straight to the neat kitchen. The new and exquisitely fitted modern kitchen with high gloss built-in cabinets, granite counter top with eye-level oven and electric stove offers plenty of storage and counter space with connection for your washing machine and dishwasher. The property offers a single garage and plenty of visitors parking. The generous yard has lots of potential. Security includes Burglar Bars and...