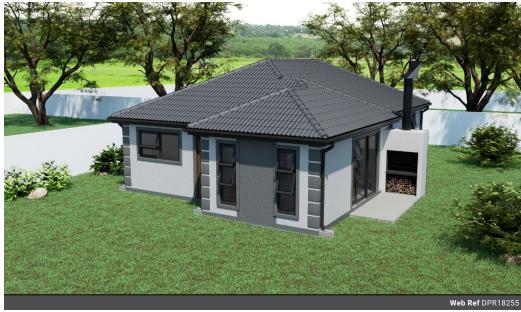

## Plot And Plan! Security and Lifestyle Development

Experience Affordable Luxury in Boksburg Central! 3 Building Packages to choose from. Pricing ranges from R749 620 - R1 212

561. Choose the plan that speaks to you!
Situated in Green Oaks Security Estate in Boksburg Central., this sought-after development offers a range of modern, affordable homes designed to suit various needs. Whether you're a growing family, a professional, or looking to invest in your first property, Green Oaks has something for you...

Green Oaks Security Estate features a collection of beautifully designed homes with options ranging from 2 to 4 spacious bedrooms, and 1 to 2.5 well-appointed bathrooms. Prices start from just R749,000, making it an attractive option for those looking for an affordable yet comfortable lifestyle. These homes offer generous living spaces, perfect for relaxation and...

## **Features**

| Pets Allowed | Yes |          |       |            |      |
|--------------|-----|----------|-------|------------|------|
| Interior     |     | Exterior |       | Sizes      |      |
| Bedrooms     | 2   | Security | Yes   | Floor Size | 70m² |
| Bathrooms    | 1   | Pool     | No    | Land Size  | 40m² |
| Kitchens     | 1   | Views    | False |            |      |
| Recep. Rooms | 1   |          |       |            |      |
| Furnished    | No  |          |       |            |      |