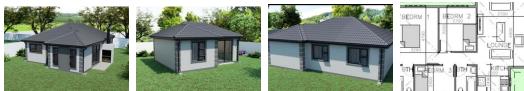

Experience Affordable Luxury in Boksburg Central! 3 Building Packages to choose from. Pricing ranges from R749 620 - R1 212

561. Choose the plan that speaks to you! Situated in Green Oaks Security Estate in Boksburg Central., this sought-after development offers a range of modern, affordable homes designed to suit various needs. Whether you're a growing family, a professional, or looking to invest in your first property, Green Oaks has something for you...

Green Oaks Security Estate features a collection of beautifully designed homes with options ranging from 2 to 4 spacious bedrooms, and 1 to 2.5 well-appointed bathrooms. Prices start from just R749,000, making it an attractive option for those looking for an affordable yet comfortable lifestyle. These homes offer generous living spaces, perfect for relaxation and...

## Features

| Pets Allowed | Yes |          |       |            |                  |
|--------------|-----|----------|-------|------------|------------------|
| Interior     |     | Exterior |       | Sizes      |                  |
| Bedrooms     | 2   | Security | Yes   | Floor Size | 70m <sup>2</sup> |
| Bathrooms    | 1   | Pool     | No    |            |                  |
| Kitchens     | 1   | Views    | False |            |                  |
| Recep. Rooms | 1   |          |       |            |                  |
| Furnished    | No  |          |       |            |                  |