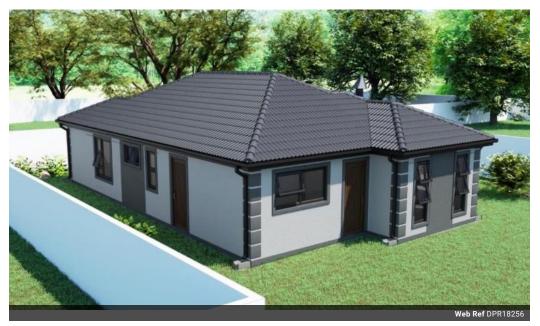

Experience Affordable Luxury in Boksburg Central! 3 Building Packages to choose from. Pricing ranges from R749 620 - R1 212

561. Choose the plan that speaks to you! Situated in Green Oaks Security Estate in Boksburg Central., this sought-after development offers a range of modern, affordable homes designed to suit various needs. Whether you're a growing family, a professional, or looking to invest in your first property, Green Oaks has something for you...

Green Oaks Security Estate features a collection of beautifully designed homes with options ranging from 2 to 4 spacious bedrooms, and 1 to 2.5 well-appointed bathrooms. Prices start from just R749,000, making it an attractive option for those looking for an affordable yet comfortable lifestyle. These homes offer generous living spaces, perfect for relaxation and...

## Features

| Pets Allowed | Yes |          |       |            |                  |
|--------------|-----|----------|-------|------------|------------------|
| Interior     |     | Exterior |       | Sizes      |                  |
| Bedrooms     | 2   | Security | Yes   | Floor Size | 70m <sup>2</sup> |
| Bathrooms    | 1   | Pool     | No    |            |                  |
| Kitchens     | 1   | Views    | False |            |                  |
| Recep. Rooms | 1   |          |       |            |                  |
| Furnished    | No  |          |       |            |                  |