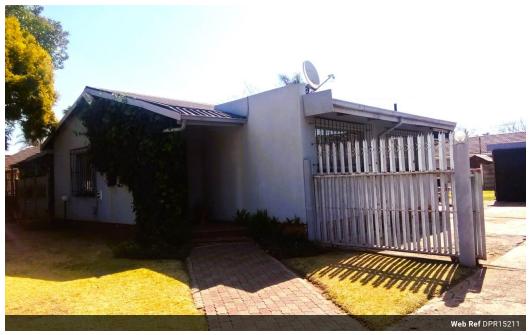

## 3 Bedroom Family Home With Flatlet!

Nestled in a serene neighbourhood, this charming 3-bedroom home offers the perfect blend of comfort and convenience. Each bedroom comes with built-in cupboards and ceiling fans, providing ample storage and comfort. The open-plan lounge, complete with a ceiling fan, creates a welcoming space ideal for relaxation and entertainment. The dining area, currently utilized as a study, offers versatility and can easily be transformed to suit your needs. The spacious kitchen is a highlight, featuring built-in cupboards that provide plenty of storage space for all your culinary essentials.

## Features

| Pets Allowed | Yes |                     |       |           |       |
|--------------|-----|---------------------|-------|-----------|-------|
| Interior     |     | Exterior            |       | Sizes     |       |
| Bedrooms     | 3   | Carports / Parkings | 2     | Land Size | 763m² |
| Bathrooms    | 1   | Security            | Yes   |           |       |
| Kitchens     | 1   | Dom. Accom.         | 1     |           |       |
| Recep. Rooms | 2   | Pool                | No    |           |       |
| Studies      | 1   | Views               | False |           |       |
| Furnished    | No  |                     |       |           |       |