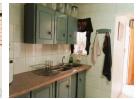

## 3 Bedroom Family Home With Flatlet!

Nestled in a serene neighbourhood, this charming 3-bedroom home offers the perfect blend of comfort and convenience. Each bedroom comes with built-in cupboards and ceiling fans, providing ample storage and comfort. The open-plan lounge, complete with a ceiling fan, creates a welcoming space ideal for relaxation and entertainment. The dining area, currently utilized as a study, offers versatility and can easily be transformed to suit your needs. The spacious kitchen is a highlight, featuring built-in cupboards that provide plenty of storage space for all your culinary essentials.

## Features

| Pets Allowed | Yes |                     |       |           |       |
|--------------|-----|---------------------|-------|-----------|-------|
| Interior     |     | Exterior            |       | Sizes     |       |
| Bedrooms     | 3   | Carports / Parkings | 2     | Land Size | 763m² |
| Bathrooms    | 1   | Security            | Yes   |           |       |
| Kitchens     | 1   | Dom. Accom.         | 1     |           |       |
| Recep. Rooms | 2   | Pool                | No    |           |       |
| Studies      | 1   | Views               | False |           |       |
| Furnished    | No  |                     |       |           |       |